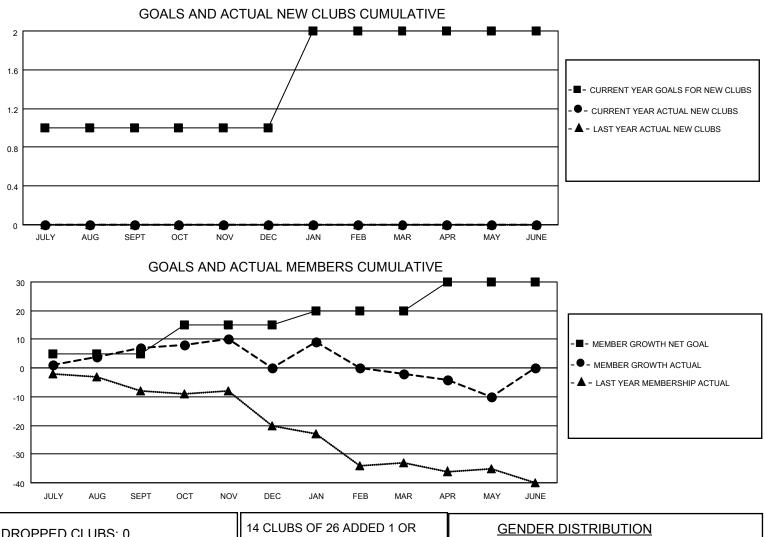

## LOCATION ARKANSAS

District 7 O

Results as of: 5/31/2022

| Clubs                 |               |           |               | Members               |                        |                         |                                                    |
|-----------------------|---------------|-----------|---------------|-----------------------|------------------------|-------------------------|----------------------------------------------------|
| RESULTS FOR 2021-2022 |               |           |               | RESULTS FOR 2021-2022 |                        |                         |                                                    |
| QUARTER               | NEW CLUB GOAL | NEW CLUBS | DROPPED CLUBS | QUARTER MEM           | BER GROWTH NET<br>GOAL | MEMBER GROWTH<br>ACTUAL | DROPPED<br>MEMBERS ACTUAL<br>(including transfers) |
| JULY/AUG/SEPT         | 1             | 0         | 0             | JULY/AUG/SEPT         | 5                      | 19                      | 10                                                 |
| OCT/NOV/DEC           | 0             | 0         | 0             | OCT/NOV/DEC           | 10                     | 8                       | 15                                                 |
| JAN/FEB/MAR           | 1             | 0         | 0             | JAN/FEB/MAR           | 5                      | 13                      | 15                                                 |
| APR/MAY/JUNE          | 0             | 0         | 0             | APR/MAY/JUNE          | 10                     | 4                       | 12                                                 |

| DROPPED CLUBS: 0 |    | MORE NEW MEMBERS          | <u>OENDER DISTRIDUTION</u>         |              |  |
|------------------|----|---------------------------|------------------------------------|--------------|--|
|                  |    | MORE NEW MEMBERS          | MALE                               | 359 (64.11%) |  |
|                  |    |                           | FEMALE                             | 201 (35.89%) |  |
| DROPPED MEMBERS  |    |                           | NON BINARY                         | 0 (0.00%)    |  |
|                  |    |                           | PREFER NOT TO ANSWER               | 0 (0.00%)    |  |
| DECEASED         | 13 |                           |                                    |              |  |
| CLUB CANCELLED   | 0  | CLICK HERE FOR CUMULATIVE | TOTAL FAMILY UNIT MEMBERS          | s 109        |  |
| OTHER            | 39 | MEMBERSHIP DATA           |                                    |              |  |
| TOTAL 52         |    |                           | FAMILY MEMBERS PAYING HALF DUES 56 |              |  |
|                  |    |                           |                                    |              |  |